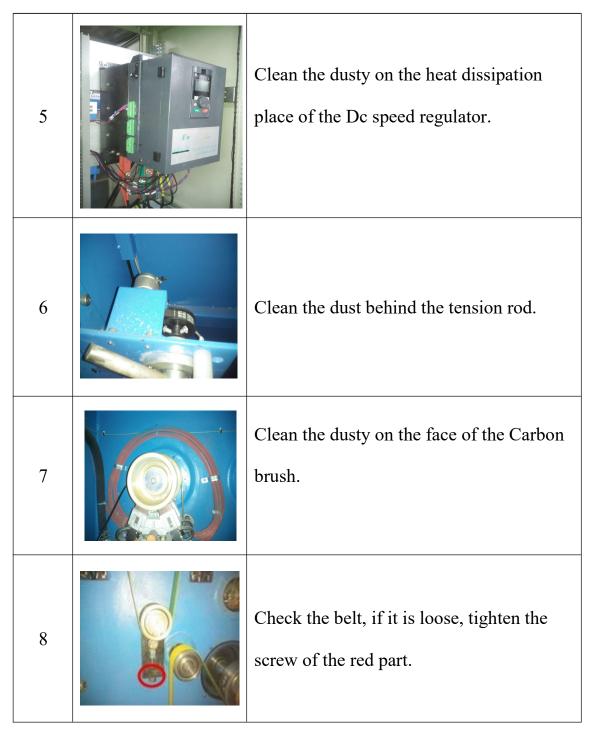

#### Maintenance of the machine:

| Item | Picture | Job of maintenance                                                                                                                                                                          |
|------|---------|---------------------------------------------------------------------------------------------------------------------------------------------------------------------------------------------|
| 1    |         | After a period of production, there are too<br>much copper mud, it should be cleaned in<br>time.                                                                                            |
| 2    |         | In the spray tube, after production, there<br>are many dirty goods, the user can make<br>the screw out from the tube and clean it.                                                          |
| 3    |         | Check the Nickel belt whether it is<br>smooth, if not, the user can matte paper to<br>make it smooth; if the groove is too deep,<br>the nickel need to be changed for normal<br>production. |
| 4    |         | Clean the dusty on the heat dissipation place of the inverter.                                                                                                                              |